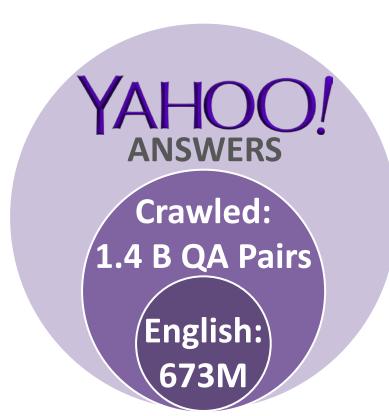

# Experiments

#### Language Model: 1.6B tweets

- Vocabulary
- N-gram language model
- Inverse document frequency
- Word embeddings