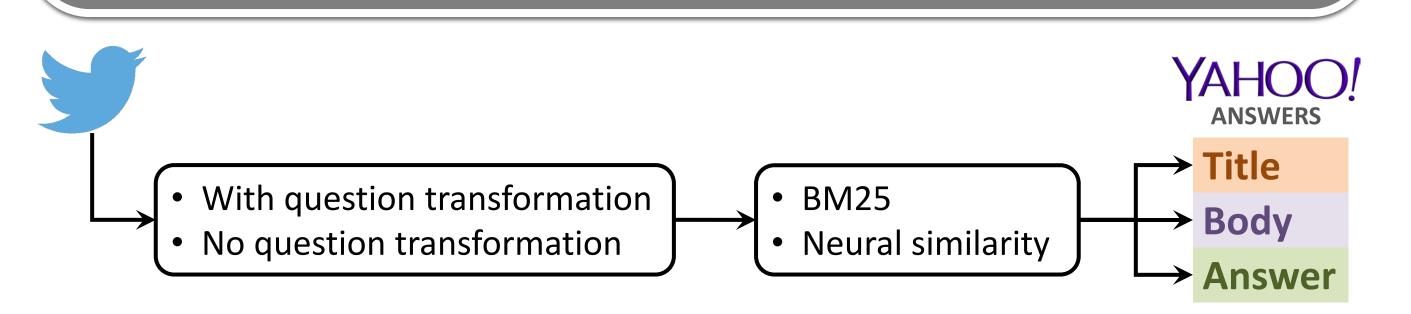

# Experiments

## Results

- 2/3 of aqweets have an excellent answer in Yahoo! Answers
- Title is the single best field
- No improvement observed from question rewriters
- Small improvement observed from L2R
- Size of corpus limits some comparisons