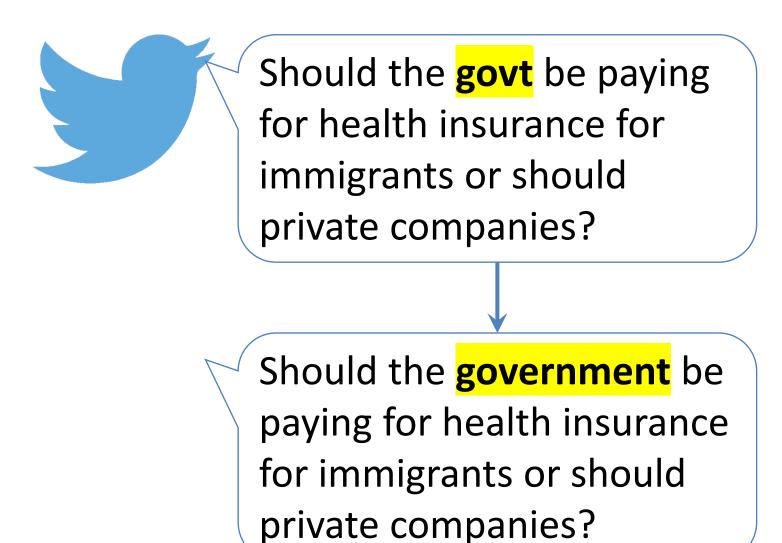

## **Hashtag Segmentation**

# Should the govt be paying for #healthinsurance for #immigrants or should private companies? Should the govt be paying for health insurance for immigrants or should

private companies?