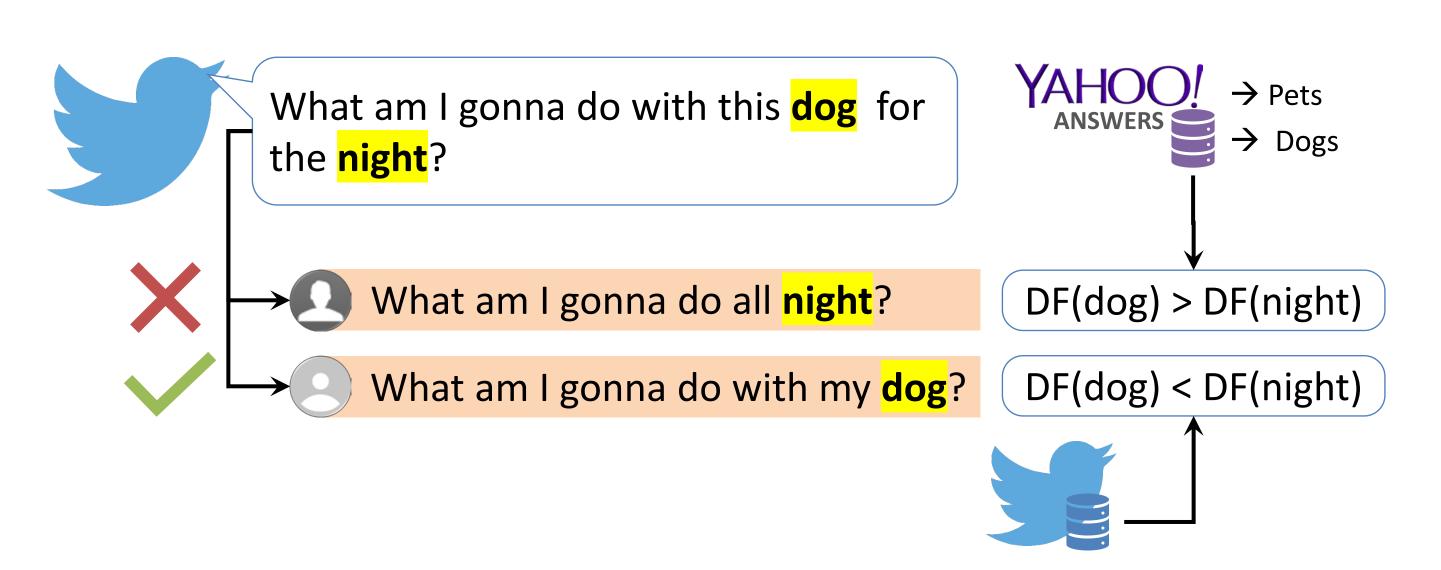

ower Place (shopping), Lincoln Park Zoo, Wrigley Field (take in a Cub's ball game), Shedd Aquarium, Adler Planetarium, Sears Tower (spectacular view of the city), Field Museum, Art Institute, Hard Rock Café (food and atmosphere), eat delicious Chicago pizza (Home Run Inn, Gino's, Pizzeria Uno, Giordano's), Oak Street Beach (sunbathing and people watching).







# Experiments

#### Language Model: 1.6B tweets

- Vocabulary
- N-gram language model
- Inverse document frequency
- Word embeddings

## **Hashtag Segmentation**

# Should the govt be paying for #healthinsurance for #immigrants or should private companies? Should the govt be paying for health insurance for immigrants or should

private companies?

#### Synonyms



### Misspelling Correction



#### **Inverse Document Frequency**



#### **Duplicate Questions**



#### Learning to Rank



#### Annotations

- 362 aqweets (answerable question tweets)
- CrowdFlower workers
- 4-level relevance scale: [0 = bad, 1 = fair, 2 = good, 3 = excellent]
- Score = weighted average label

## Results



- 2/3 of aqweets have an excellent answer in Yahoo! Answers
- Title is the single best field
- No improvement observed from question rewriters
- Small improvement observed from L2R
- Size of corpus limits some comparisons