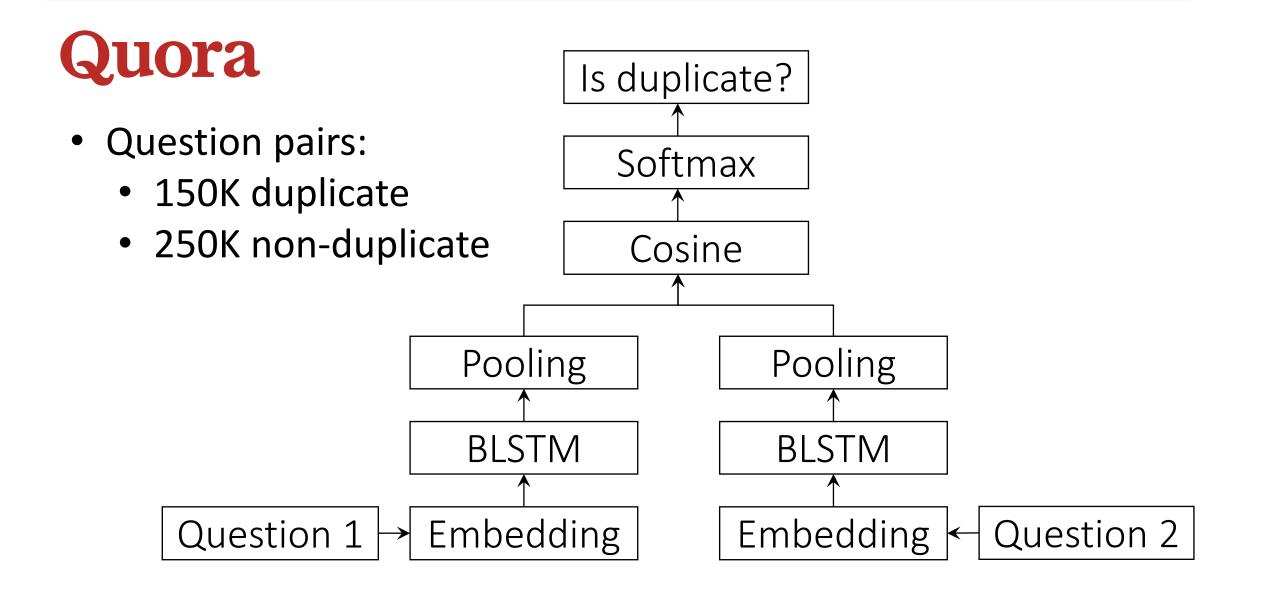

ark Zoo, Wrigley Field (take in a Cub's ball game), Shedd Aquarium, Adler Planetarium, Sears Tower (spectacular view of the city), Field Museum, Art Institute, Hard Rock Café (food and atmosphere), eat delicious Chicago pizza (Home Run Inn, Gino's, Pizzeria Uno, Giordano's), Oak Street Beach (sunbathing and people watching).







# Experiments

#### Language Model: 1.6B tweets

- Vocabulary
- N-gram language model
- Inverse document frequency
- Word embeddings

## **Hashtag Segmentation**

# Should the govt be paying for #healthinsurance for #immigrants or should private companies? Should the govt be paying for health insurance for immigrants or should

private companies?

#### Synonyms



### Misspelling Correction



#### **Inverse Document Frequency**



#### **Duplicate Questions**



#### Learning to Rank



#### Annotations

- 362 aqweets (answerable question tweets)
- CrowdFlower workers
- 4-level relevance scale: [0 = bad, 1 = fair, 2 = good, 3 = excellent]
- Score = weighted average label

## Results



- 2/3 of aqweets have an excellent answer in Yahoo! Answers
- Title is the single best field
- No improvement observed from question rewriters
- Small improvement observed from L2R
- Size of corpus limits some comparisons