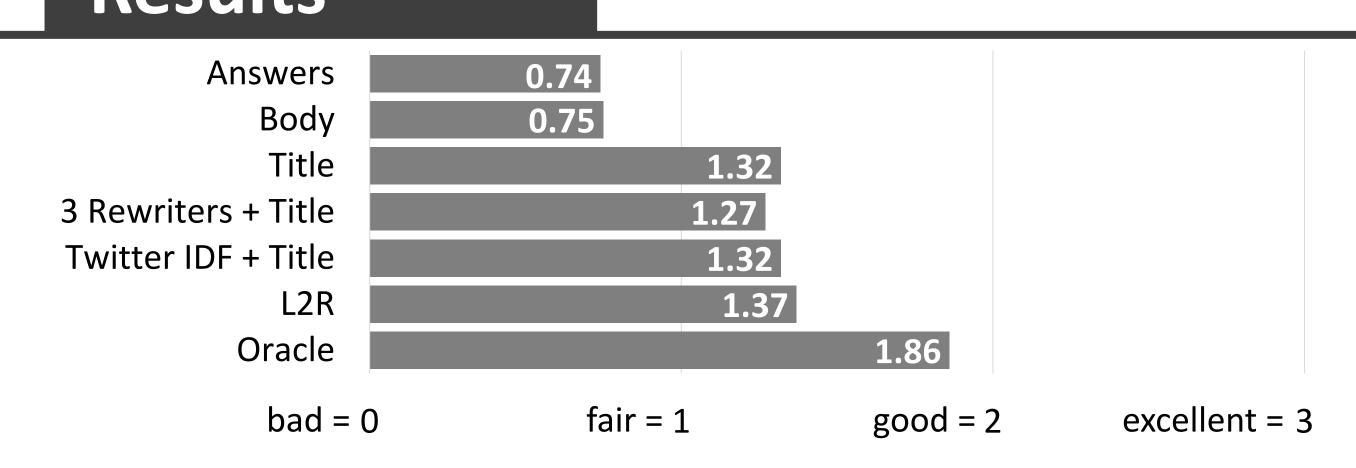

#### Annotations

- 362 aqweets (answerable question tweets)
- CrowdFlower workers
- 4-level relevance scale: [0 = bad, 1 = fair, 2 = good, 3 = excellent]
- Score = weighted average label

## Results

- 2/3 of aqweets have an excellent answer in Yahoo! Answers
- Title is the single best field
- No improvement observed from question rewriters
- Small improvement observed from L2R
- Size of corpus limits some comparisons