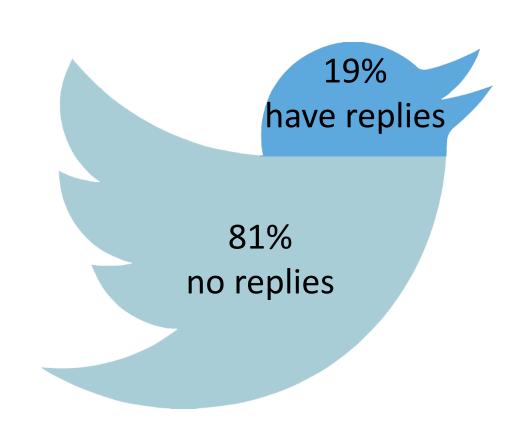

#### Annotations

- 362 aqweets (answerable question tweets)
- CrowdFlower workers
- 4-level relevance scale: [0 = bad, 1 = fair, 2 = good, 3 = excellent]
- Score = weighted average label

## Results

- 2/3 of aqweets have an excellent answer in Yahoo! Answers
- Title is the single best field
- No improvement observed from question rewriters
- Small improvement observed from L2R
- Size of corpus limits some comparisons